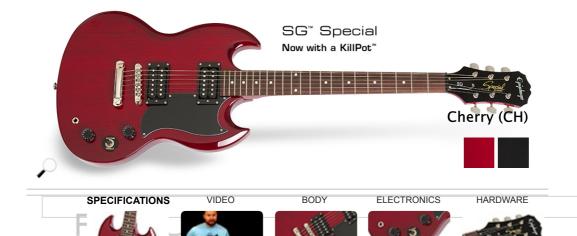

## SG Special

The Epiphone SG Special is an incredible way to get real SG tone and styling without breaking the bank. In 1961, the original Les Paul shape was redesigned into a light, double-cutaway design. That new design soon became known as the "SG" which is now--along with the original--Les Paul, the iconic rock guitar. Epiphone's G-400 and G-310 SG models have been best sellers in the guitar market for over 15 years featuring the carved SG-body shape and SG sound at a "workingman's" price. Now comes the SG Special, the most affordable SG on the market today with all the features that you've come to expect from Epiphone!

## PRODUCT FEATURES

- KillPot<sup>™</sup> switch
- LockTone<sup>™</sup> Tune O-Matic bridge
- Affordable SGstyle

## **SPECIFICATIONS**

| Body                  | mahogany                                                  |
|-----------------------|-----------------------------------------------------------|
| Neck                  | Mahogany                                                  |
| Neck Profile          | SlimTaper™<br>"D"                                         |
| Neck Joint            | Bolt–on<br>w/tapered<br>heel, 4–bolt<br>recessed          |
| Scale length          | 24.75"                                                    |
| Fingerboard           | "dot" inlays                                              |
| Nut width             | 1.68                                                      |
| Fingerboard<br>Radius | 12"                                                       |
| Neck Pickup           | 650R<br>humbucker                                         |
| Bridge Pickup         | 700T<br>humbucker                                         |
| Pickguard             | 2-layer,<br>black/white                                   |
| Controls              | 1–master<br>volume, 1<br>master–<br>tone with<br>KillPot™ |

Epiphone SG Special

|                            | Tune-O-<br>Matic                                           |
|----------------------------|------------------------------------------------------------|
| Tailpiece                  | StopBar                                                    |
| Hardware                   | Nickel                                                     |
| Tuners                     | Premium<br>14:1                                            |
| Colors                     | ebony (EB),<br>Cherry (CH)                                 |
| Typical Weight<br>(+/- 5%) | 7.2 lbs                                                    |
| Strings                    | D'Addario®<br>10, 13, 17,<br>26, 36, 46                    |
|                            |                                                            |
|                            | Hardware<br>Tuners<br>Colors<br>Typical Weight<br>(+/- 5%) |